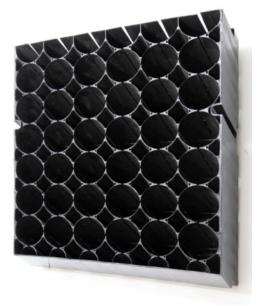

## Appendix B: Hellogreen HG2 Green Wall System

Overview & Specification:

- Number of pots shall be 168 for planting (i.e. one plant per pot) for every square meter of green wall.
- The Hellogreen HG2 Green Wall Panel is a modular panel 500mm x 500mm including overlap areas.
- The HG2 consists of 42 cells in which vegetation is planted.
- The module is made of high-density polyethylene (HDPE) and in black colour.
- UV resistance.
- Total of 42 individual cells in each living wall panel. Each cell is set on a 30 degree angle and has a depth of 100mm from the front of the panel to the back.
- A collection chamber at the top of each panel to collect water from the irrigation emitter line and direct it into each of the panel cells. There is a drip edge at the bottom of each panel to allow for excess water to drain away.
- Two (2) fastener channels down each side of the living wall panel to provide an access point for fasteners to be used in securing the living wall panel to the mounting hardware.
- Each panel has a horizontal support channel formed into the back to carry and disperse the weight evenly across the panel.
- Automatic irrigation system shall be implemented with the system to ensure complete saturation with a minimum amount of effort and water.
- The automatic irrigation system design shall effectively water all medium and give operational flexibility to water different plant types for the plants of the green wall.
- Saturated Weight 23.5kg per module (42 plant per module) [includes: water, growing medium, irrigation system & plants]
- Suitable for different shapes of wall.
- Ideal for both outdoor and indoor applications.
- Dimension: 500mm x 500mm x 100mm