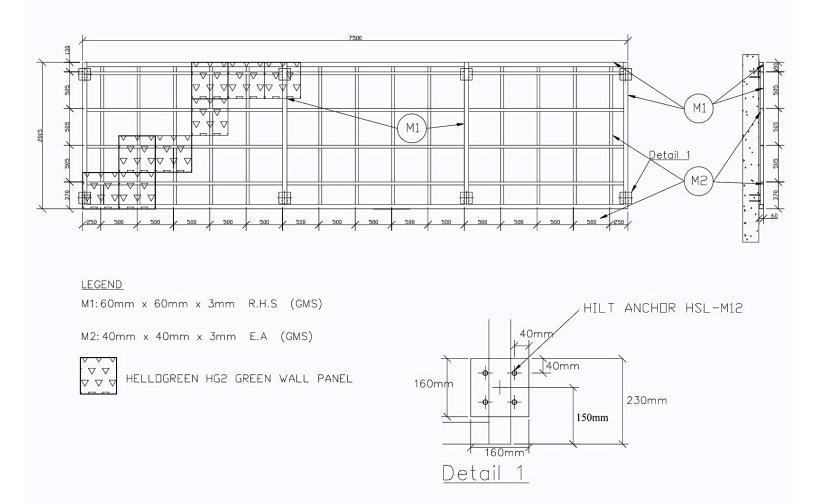

provide an access point for fasteners to be used in securing the living wall panel to the mounting hardware.
- Each panel has a horizontal support channel formed into the back to carry and disperse the weight evenly across the panel.
- Automatic irrigation system shall be implemented with the system to ensure complete saturation with a minimum amount of effort and water.
- The automatic irrigation system design shall effectively water all medium and give operational flexibility to water different plant types for the plants of the green wall.
- Saturated Weight 23.5kg per module (42 plant per module) [includes: water, growing medium, irrigation system & plants]
- Suitable for different shapes of wall.
- Ideal for both outdoor and indoor applications.
- Dimension: 500mm x 500mm x 100mm







## **Supporting Steel Frame Structure**



## **Project references:**



## Singapore International School, HK





M&S Store, UK



Aquatic Centre of 2012 London Olympic Stadium, London, UK

Tel: +852 2482 2916 Fax: +852 2482 7185 Web: www.everplant.com.hk Email: cykan@everplant.com.hk